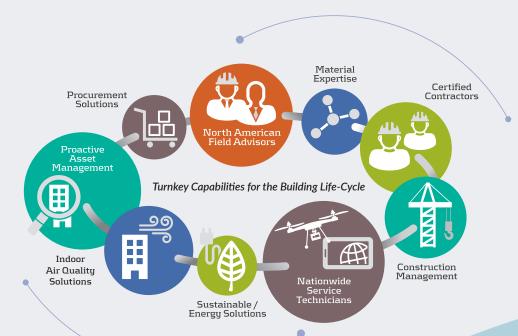

#### The Power Couple: Tremco Roofing and WTI

Tremco Roofing and Building Maintenance offers a breadth and depth of roofing systems for every environment, and the technical know-how to solve our customers' biggest problems. And because our affiliated construction services company WTI\* offers turnkey maintenance, repair, roof management and general contracting services for the entire building envelope, we have the unique ability to provide a total solution to maximize building performance and return on investment.

#### **Your Goals.**

**Our High-Performance Roofing and Building Envelope Solutions.** Tremco Roofing's turnkey approach to problem-solving means school districts can turn to Tremco/WTI to meet the needs of their entire team, from facility and maintenance management to construction services and procurement officials. And because your goals are our goals, we continually advance our capabilities to meet your evolving needs.