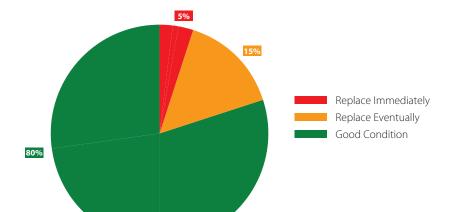

## PHASE 2 **The plan.**Match priorities to budgets.

With detailed roof-by-roof data on hand, we'll rank the condition of every roof system in your inventory so you can see which roofs are in good shape, which need some level of care, and which are at the greatest risk for failure. Then we'll work with you to define a schedule of housekeeping, maintenance, repair, restoration, or replacement to maximize the performance of all your roofs. And we'll do it all within your budget so it's a real-world plan you can take to the bank.