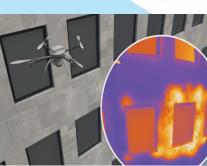

## SkyBEAM™ Building Envelope Asset Mapping

We can even access difficult-to-map areas with SkyBEAM<sup>™</sup> (Building Envelope Asset Mapping) using unmanned aerial vehicles (UAVs) equipped with high-definition (HD) and thermographic (infrared) cameras to locate sources of energy loss, rooftop damage, deteriorating façades, safety issues, and other potential problems.