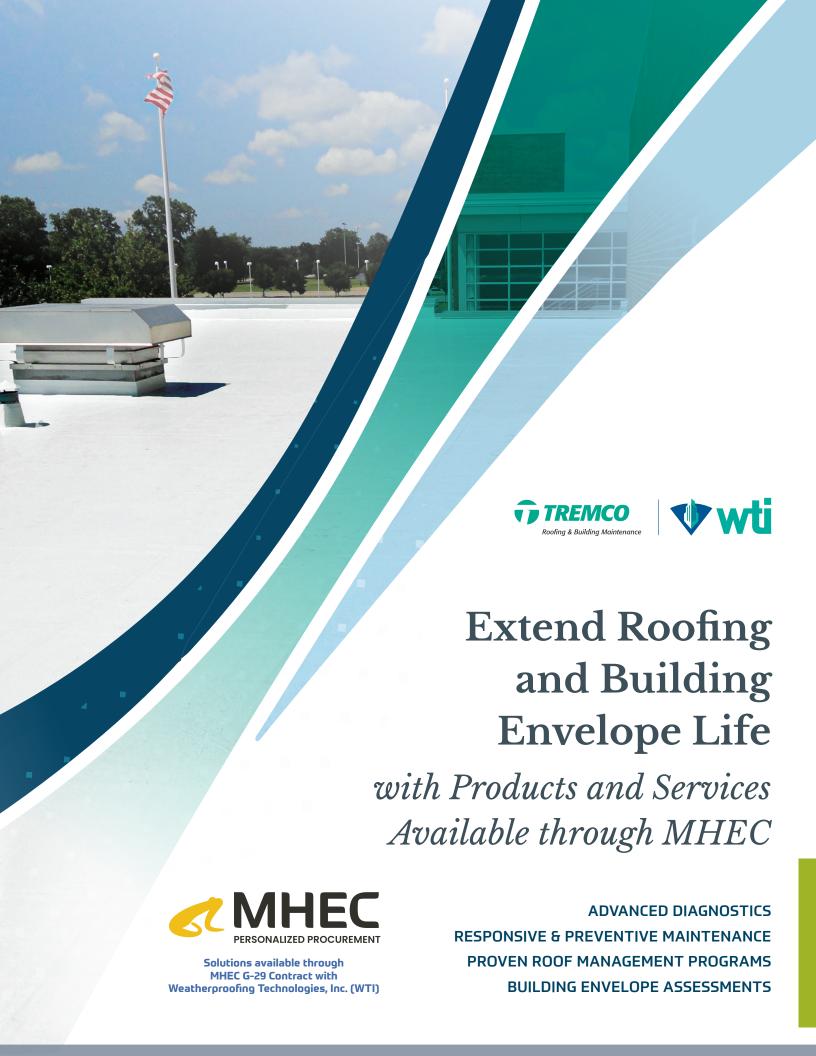

#### Advanced Diagnostics & Moisture Surveys

Advanced diagnostics are key to determining the true health and condition of any roof system. We use moisture meter testing, infrared analysis, and nuclear analysis to detect hidden moisture, so you can catch issues early before they create costly problems.

### Rooftop Safety Assessments

Rooftop safety is our highest priority. That's why we offer a wide range of nonpenetrating safety products such as guardrails, hatch guards, skylight guards, crossovers, and other solutions to provide an unprecedented level of safety to everyone who steps onto a roof.