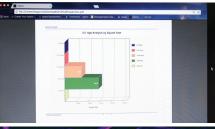

#### Advanced Diagnostics & Moisture Surveys

Advanced diagnostics are key to determining the true health and condition of any roof system. We use moisture meter testing, infrared analysis, and nuclear analysis to detect hidden moisture, so you can catch issues early before they create costly problems.

## SkyBEAM™ Building Envelope Asset Mapping

We can even access difficult-to-map areas with SkyBEAM<sup>™</sup> (Building Envelope Asset Mapping) using unmanned aerial vehicles (UAVs) equipped with high-definition (HD) and thermographic (infrared) cameras to locate sources of energy loss, rooftop damage, deteriorating façades, safety issues, and other potential problems.